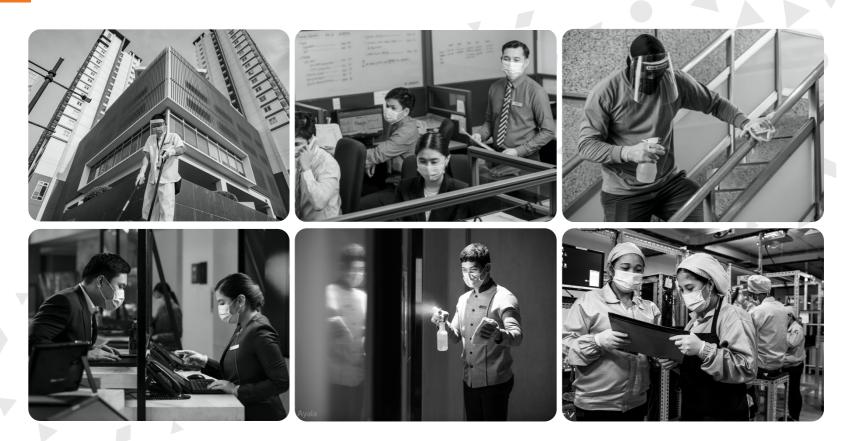

### Our top-of-mind priority at the start of this difficult period was to protect our employees

#### We ensured that our business ecosystem stayed in place as we collectively tried to recover